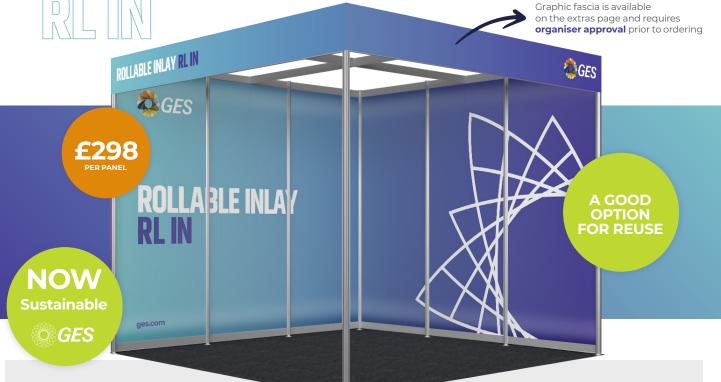

# **ROLLABLE INLAY GRAPHIC**

### **Overview**

- · Printed direct to a Rollable Material.
- Sitting in between the metalwork as per the visual.
- Attached to the existing system at the top and bottom only, with magnetic tape to allow for easy removal.
- You are responsible for the removal of the graphics and magnetic components after the show, for re-use.

\*Be aware that sizes of system may vary from show to show.

- Suitable for shell scheme shelving and TV wall mounting (DP1 Support panel required to wall mount TV)
- Fixing solution for future use after show not included

Product RL IN Quantity

Price £298 per panel Draw your stand and mark where you would like your graphics installed.