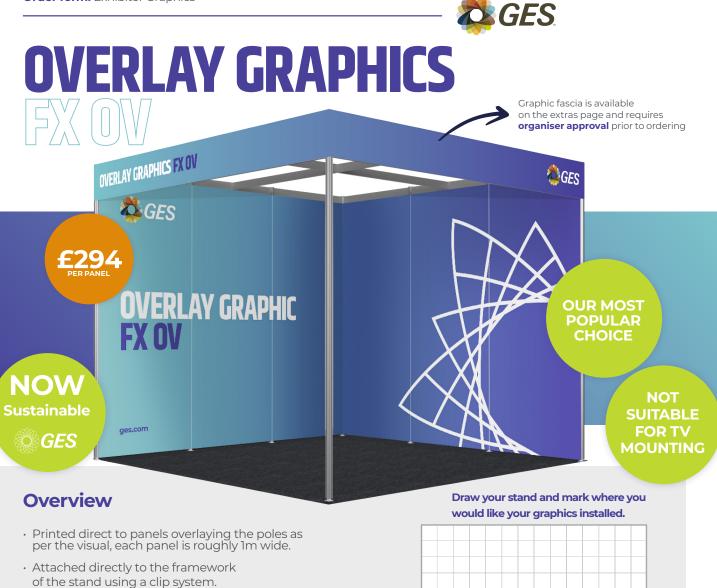

E:

- · Hairline joins between each panel.
- Not Reusable.
- Not suitable for wall mounting or shelving if you required a TV mounting please contact customer service to discuss solutions.

| Product | Quantity | Price          |
|---------|----------|----------------|
| FX OV   |          | £294 per panel |