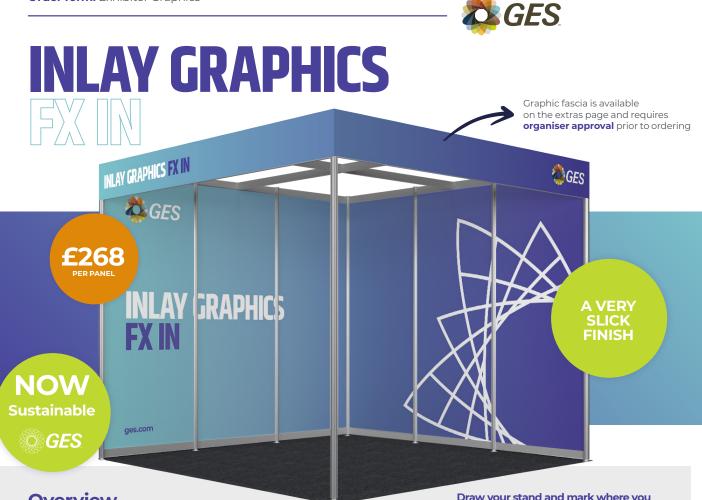

### **Overview**

- Printed panels sitting in between the metalwork as per the visual.
- Attached to the existing system using double sided tape.
- Not reusable.
- Suitable for shell scheme shelving and TV wall mounting (DPI Support panel required to wall mount TV).

| FX IN £268 per panel |  |
|----------------------|--|