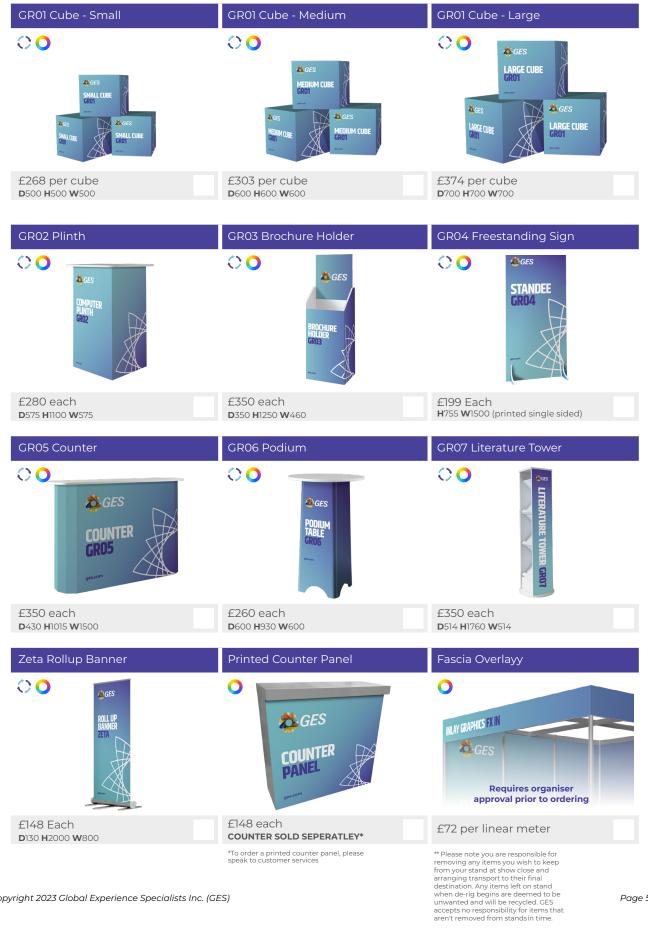

# **APHIC EXTRAS**

Please fill in quantity in the white box in the bottom right of each item

- Yours to keep\*\*
- O Bespoke printed items

E: